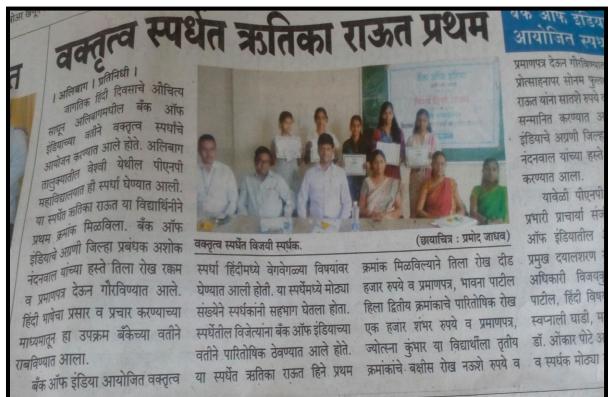

partment of PPES College, Alibaug Veshvi, Kritika Raut the student who got the first rank in the competition, was handed over by Ashok Nandanwar the leading district manager of Bank of India. Honored with cash and certificate.

Through the dissemination and promotion of Hindi language, this venture would have been organized by Bank of India on various topics in Hindi, or a large number of contestants would have participated in the competition.

College Principal Mrs. Sanjeevani Naik, Bank of India Manager Ashok Nandanwar, Language Officer Vijaykumar, Hindi Department Prof. Pallavi Patil, as well as Prof. Swapnali Ghadi and teaching and non-teaching staff would have been present.

Ser) aik

UC PRINCIPAL Prabhakar Patil Education Seciety's Arts, Commerce & Science College Vestvi - Alibeg







Prabhakar Patil Education Society's Arts, Commerce & Science College Veshvi - Alibag (Academic Year 2018-2019)

Activity Report

Hindi Department

# On Hindi Global day organised Speech Competition

On the occasion of World Hindi Day, the competition would have been organized by the Bank of India in Alibaug, under the Hindi Department of PPES College. Veshvi, Alibaug Sagar kare the student who got the first rank in the competition. Sanjana Raut Second Rank, And Sachin Kalel Third Rank was handed over by Vijay Kumar the leading district Language Officer of Bank of India.

Through the dissemination and promotion of Hindi language, this venture would have been organized by Bank of India on various topics in Hindi. or a large number of contestants would have participated in the competition