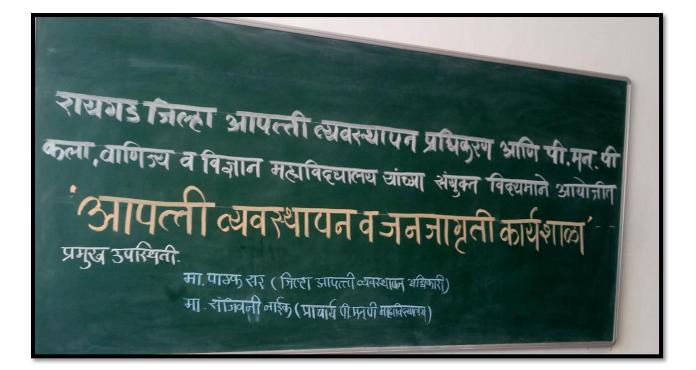

सामोरे जाण्याच्या उद्देशाने जिल्हा आपत्ती विभागाच्या मदतीने महाविद्यालयामध्ये जनजागृती तशेच गत्यक्षिकांचे विविध कार्यक्रम महाविद्यालयामध्ये आयोजित करण्यात आले. महाराष्ट्र परिवहन मंडळ व पोलीस यांच्या संयुक्त विद्यमाने आयोजित रस्ता सुरक्षा अभियाना मध्ये राष्ट्रीय सेवा योजना विभागातील विद्यार्थ्यांनी सक्रीय सहभाग घेवून पथनाट्य सादरीकरण करण्यात आले.

इंडियन मेडिकल असोशियन यांच्या संयुक्त विद्यमाने आपत्कालीन परीस्थित हृद्य विकार अथवा पाण्यातून बाहेर काढल्या नंतर डॉक्टर पर्यंत पोहोचेपर्यंतच्या देण्यात येणाऱ्या प्रथोमपचाराची विद्यार्थ्यांना प्रात्यक्षिकां द्वारे प्रशिक्षण देण्यात आले.

N.S.S. Programme Officer Prabhakar Patil Education Society s Arts, Commerce and Science College, Veshvi, Alibag SPENA. IC PRINCIPAL Problator Pall Education Sciencys Arts. Commerce & Science College Ventw - Alba















## Prabhakar Patil Education Society's Arts, Commerce and S College Veshvi Alibag

# Activity Report

# Academic Year 2019-2020

| Name of Activity              | No Vehicle Day Celebration                                                                                                                                                           |
|-------------------------------|--------------------------------------------------------------------------------------------------------------------------------------------------------------------------------------|
| Name of Organizing Department | Department of Science                                                                                                                                                                |
| Name