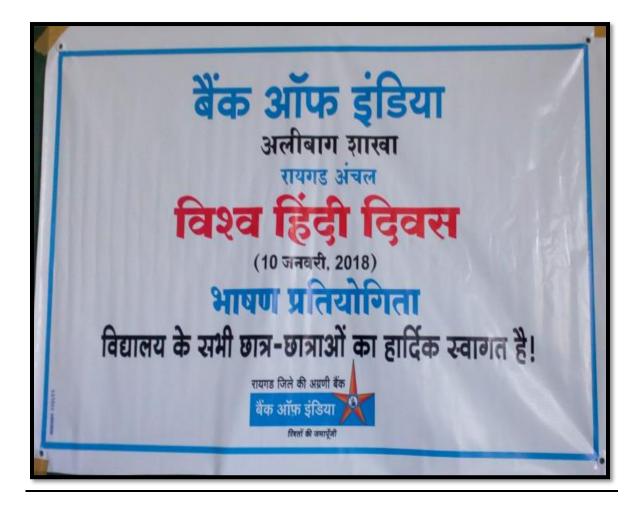

Department of PPES College, Alibaug Veshvi, Kritika Raut the student who got the first rank in the competition, was handed over by Ashok Nandanwar the leading district manager of Bank of India. Honored with cash and certificate.

Through the dissemination and promotion of Hindi language, this venture would have been organized by Bank of India on various topics in Hindi, or a large number of contestants would have participated in the competition.

College Principal Mrs. Sanjeevani Naik, Bank of India Manager Ashok Nandanwar, Language Officer Vijaykumar, Hindi Department Prof. Pallavi Patil, as well as Prof. Swapnali Ghadi and teaching and non-teaching staff would have been present.

Ser) aik

UC PRINCIPAL Prabhakar Patil Education Seciety's Arts, Commerce & Science College Vestvi - Alibeg







Prabhakar Patil Education Society's Arts, Commerce & Science College Veshvi - Alibag (Academic Year 2018-2019)

Activity Report

Hindi Department

# On Hindi Global day organised Speech Competition

On the occasion of World Hindi Day, the competition would have been organized by the Bank of India in Alibaug, under the Hindi Department of PPES College. Veshvi, Alibaug Sagar kare the student who got the first rank in the competition. Sanjana Raut Second Rank, And Sachin Kalel Third Rank was handed over by Vijay Kumar the leading district Language Officer of Bank of India.

Through the dissemination and promotion of Hindi language, this venture would have been organized by Bank of India on various topics in Hindi. or a large number of contestants would have participated in the competiti