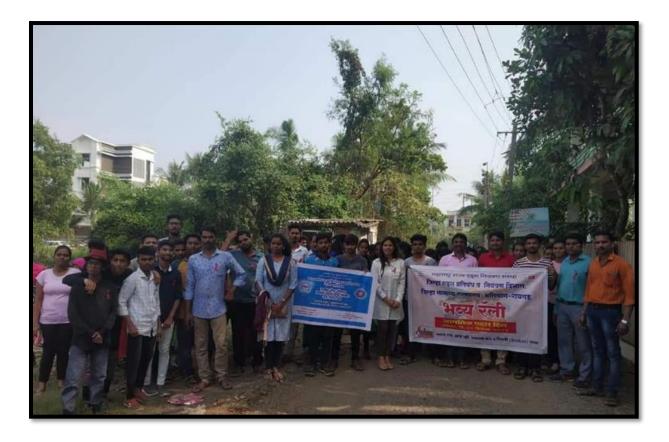

|  |  |













। अलिबाग । वार्ताहर ।

जागतिक एड्स नियंत्रण दिन व पंपरवड्यानिमित अलिबाग येथे जनजागृती रैलीचे आयोजन करण्यात आले होते. या रैलीचे उद्धाटन बिल्हा शल्यचिकित्सक डॉ. अबित गवळी यांच्या हस्ते काण्यात आले. यावेळी जिल्हा विधी सेवा प्राधिकरणाचे सचिव संदीप वीरमद स्वामी, लायन्स क्लब श्रीबागचे अप्याह अंकित कोंग्रा व विश्लेखा प्राटीत, ला. निहा राउंचत, बिल्हा कार्यक्रम व्यवस्थापक संवय माने यांच्या हस्ते हिरवा झेंडा दाखवून करण्यात आले.

रेलीची मुख्यात जिल्हा सामान्य प्रणालपतील प्रांगणामपंये होऊन सदरवी रेली एस टी. स्टेन्ड, शिवाजी पुतजा, बालाजी नाका या मार्गे पुन्हा बिल्हा सामान्य रुपालय येवपर्यंत प्रज्यात आली. रेलीमप्ये उपस्थित युवक युवतीनी तसेव लायन्स क्लब श्रीवाण समाज कोणत्याही क्षेत्रात बदल यहबू शकतो या म्हणीनुसार लोकसहभागातून एक्स निर्मूलन हा एक सामाजिक कार्याचा भाग असून समाजातील सर्व घटकांनी