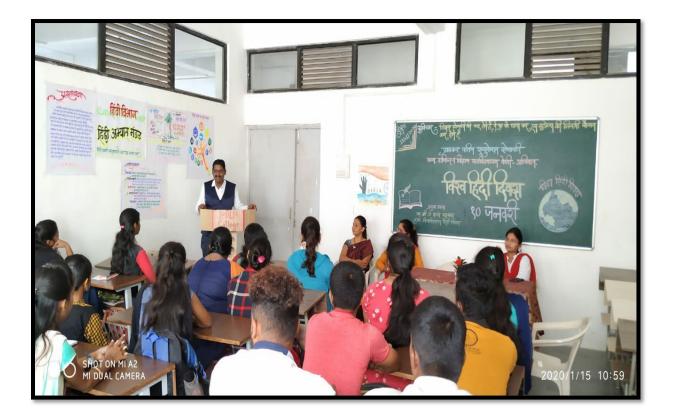

Science Cellege Veshvi - Alipag





Prabhakar Patil Education Society's Arts, Commerce & Science College Veshvi - Alibag (Academic Year 2019-2020)

Activity Report

Hindi Department

In the academic yeat 2019-2020 under PPES college veshvi, for third year, the Hindi department organized an expert lecture on the occasion of Hindi world Day in which Dr. Datta Mrurumkar was present as the chief guest, who informed the students about the promotion of Hindi language.

Hindi department head of prof. Sanjeevani Naik made presidential speech. There was enthusiastic response of students in this program. This program was organized in TYBA Hindi class, in which total 18 students were present.

Spraik

UC PRINCIPAL Prebhakar Patil Education Society's Arts, Commerce & Science College Veshvi - Alibag





Prabhakar Patil Education Society's Arts, Commerce & Science College Veshvi - Alibag (Academic Year 2019-2020)

### Activity Report

Hindi Department

## Vagamay ( sahitya) Mandal Udaghatan

In the year 2019 Arts Department of PPE5 College Veshvi Alibaug inaugurated Language and Music Club. As the chief guest of this program, Prof. Vikrant Warde (Director Music Director) was present. under 20

In this program, Head of Adarsh Department and President of Marathi Department, Prof. Namrata Patil Madam moderated the program! And made the students aware of the beauty and delicacy of the language. The children of Vikrant Sir, the chief guest of this program, got to know about the relation between media and language.

And Dr. Omkar Pote Sir thanked for this program. Prof. Namrata Patil, Prof.