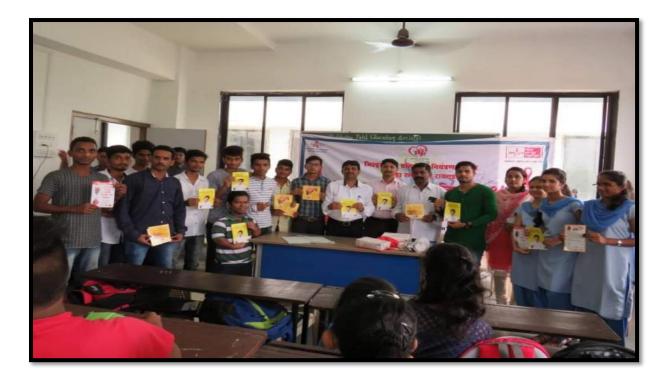

|
| Date:                            | 16 <sup>th</sup> Aug 2018                                                                                        |
| Venue:                           | College Campus                                                                                                   |
| Number of beneficiaries:         | 87                                                                                                               |
| Aim(s):                          | To raise awareness about HIV AIDS among students.                                                                |
| Outcomes:                        | Students gets information about<br>prevention and control measures to be<br>taken in case of HIV AIDS infection. |

Palai

64

**VC PRINCIPAL** 











### Prabhakar Patil Education Society's Arts, Commerce, and Science College

### Veshvi – Alibag

## **Activity Report**

### (Academic Year 2019-2020)

प्रभाकर पाटील एजुकेशन सोसायटीचे कला, बाणिज्य व विज्ञान महाविद्यालय वेश्वी अलिबाग रेड रिबन क्लब अहवाल

#### सन २०१९ - २०२०

जिल्हा सामान्य रुग्णालय अलिवाग व राष्ट्रीय सेवा योजना विभाग यांच्या संयुक्त विद्यमाने महाविद्यालयांमध्ये " रेड रिबन क्लबची " स्थापना करण्यात आली. आरोग्यविषयक जनजागृती होण्याच्या उद्देशाने रेड रिबन क्लब अंतर्गत महाविद्यालयांमध्ये विविध कार्यक्रमांचे आयोजन करण्यात आले, " नेत्रदान हेच श्रेष्ठदान " या उक्तीचा अवलंब करत महाविद्यालयांमध्ये लायन्स क्लब अलिबाग यांच्या संयुक्त विद्यमाने नेत्रदान जनजागृती कार्यक्रमाचे आयोजन करण्यात आले तसेच विद्यार्थ्यांची नेव्रतपासणी करण्यात आली. "रक्तदान हेच श्रेष्ठदान" याचा अवलंब कर