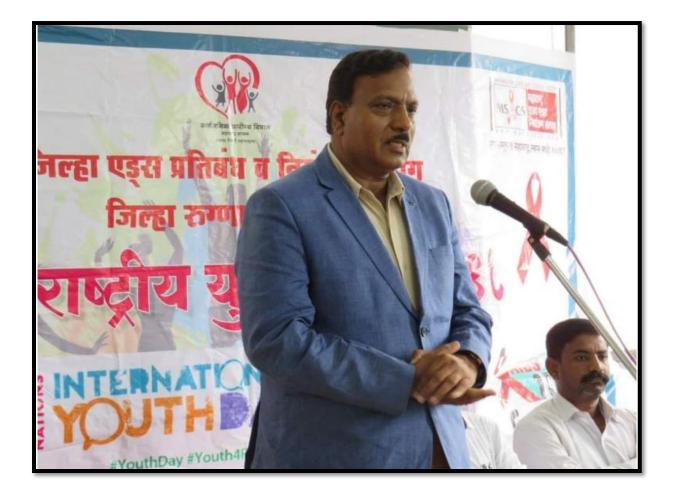

| Date:                            | 16 <sup>th</sup> Aug 2018                                                                                        |
| Venue:                           | College Campus                                                                                                   |
| Number of beneficiaries:         | 87                                                                                                               |
| Aim(s):                          | To raise awareness about HIV AIDS among students.                                                                |
| Outcomes:                        | Students gets information about<br>prevention and control measures to be<br>taken in case of HIV AIDS infection. |

Palai

64

**VC PRINCIPAL** 











### Prabhakar Patil Education Society's Arts, Commerce, and Science College

### Veshvi – Alibag

## **Activity Report**

### (Academic Year 2019-2020)

प्रभाकर पाटील एजुकेशन सोसायटीचे कला, बाणिज्य व विज्ञान महाविद्यालय वेश्वी अलिबाग रेड रिबन क्लब अहवाल

#### सन २०१९ - २०२०

जिल्हा सामान्य रुग्णालय अलिवाग व राष्ट्रीय सेवा योजना विभाग यांच्या संयुक्त विद्यमाने महाविद्यालयांमध्ये " रेड रिबन क्लबची " स्थापना करण्यात आली. आरोग्यविषयक जनजागृती होण्याच्या उद्देशाने रेड रिबन क्लब अंतर्गत महाविद्यालयांमध्ये विविध कार्यक्रमांचे आयोजन करण्यात आले, " नेत्रदान हेच श्रेष्ठदान " या उक्तीचा अवलंब करत महाविद्यालयांमध्ये लायन्स क्लब अलिबाग यांच्या संयुक्त विद्यमाने नेत्रदान जनजागृती कार्यक्रमाचे आयोजन करण्यात आले तसेच विद्यार्थ्यांची नेव्रतपासणी करण्यात आली. "रक्तदान हेच श्रेष्ठदान" याचा अवलंब करत महाविद