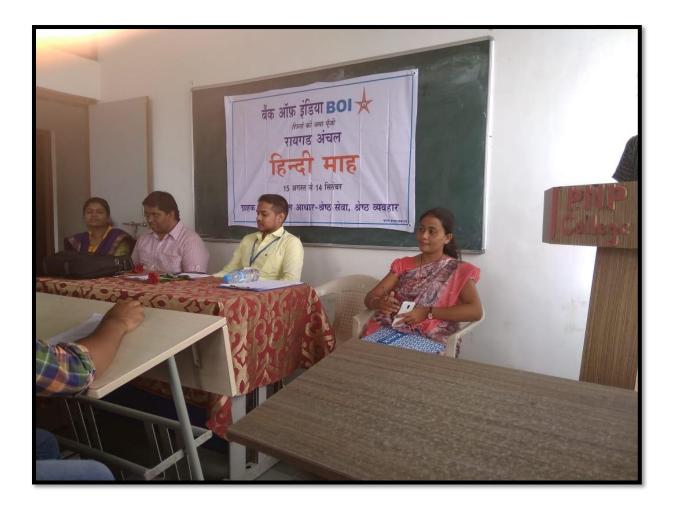

College. Veshvi, Alibaug Sagar kare the student who got the first rank in the competition. Sanjana Raut Second Rank, And Sachin Kalel Third Rank was handed over by Vijay Kumar the leading district Language Officer of Bank of India.

Through the dissemination and promotion of Hindi language, this venture would have been organized by Bank of India on various topics in Hindi. or a large number of contestants would have participated in the competition.

College Principal Mrs. Sanjeevani R. Naik, Bank of India Manager Ashok Nandanwar, Language Officer Vijaykumar, Hindi Department Prof. Pallavi B.Patil, as well as Prof. Yogita N. Patil and teaching and non-teaching staff would have been present.

UC PRINCIPAL Prebhakar Patil Education Society's Arts, Commerce & Science Cellege Veshvi - Alipag





Prabhakar Patil Education Society's Arts, Commerce & Science College Veshvi - Alibag (Academic Year 2019-2020)

Activity Report

Hindi Department

In the academic yeat 2019-2020 under PPES college veshvi, for third year, the Hindi department organized an expert lecture on the occasion of Hindi world Day in which Dr. Datta Mrurumkar was present as the chief guest, who informed the students about the promotion of Hindi language.

Hindi department head of prof. Sanjeevani Naik made presidential speech. There was enthusiastic response of students in this program. This program was organized in TYBA Hindi class, in which total 18 students were present.

Spraik

UC PRINCIPAL Prebhakar Patil Education Society's Arts, Commerce & Science College Veshvi - Alibag





Prabhakar Patil Education Soc