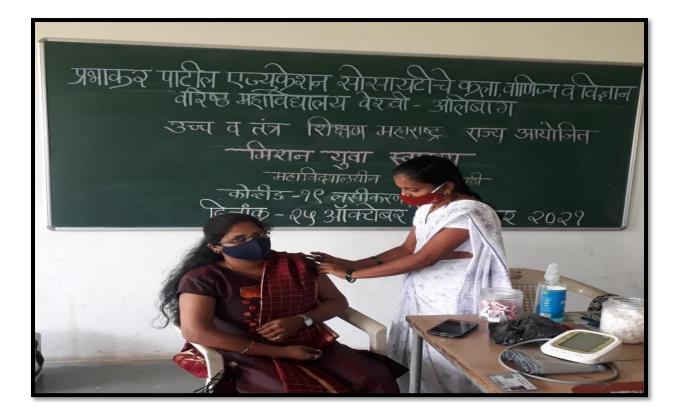

|                                                                                 |
| Date:                            | 25° Detaber 2021                                                                |
| Venue:                           | College Campus                                                                  |
| Number of beneficiaries:         | 187                                                                             |
| Aim(s):                          | To mole awareness of vaccination.                                               |
| Outcomes:                        | Lodes this programme students gets<br>visccinnted for COVID - 19.               |
|                                  | LC PRINCIP<br>Internation & Son<br>Arta, Commerce & Son<br>Arta, Commerce & Son |



प्रभाकर पाटील एजुकेशन सोसायटीचे कला, वाणिज्य व विज्ञान महाविद्यालय वेश्वी अलिबाग आपत्ती व्यवस्थापन विभाग अहवाल

#### सन २०१९ - २०२०

जेल्हा आपत्ती व्यवस्थापन विभाग कलेक्टर ऑफिस रायगड व राष्ट्रीय सेवा योजना विभाग गंच्या संयुक्त विद्यमाने महाविद्यालयांमध्ये "जिल्हा आपत्ती व्यवस्थापन विभागा " ची आपना करण्यात आली. मानव निर्मित अथवा नैसर्गिक ओढावणाऱ्या आपत्तींना सामोरे जाण्याच्या उद्देशाने जिल्हा आपत्ती विभागाच्या मदतीने महाविद्यालयामध्ये जनजागृती तशेच गत्यक्षिकांचे विविध कार्यक्रम महाविद्यालयामध्ये आयोजित करण्यात आले. महाराष्ट्र परिवहन मंडळ व पोलीस यांच्या संयुक्त विद्यमाने आयोजित रस्ता सुरक्षा अभियाना मध्ये राष्ट्रीय सेवा योजना विभागातील विद्यार्थ्यांनी सक्रीय सहभाग घेवून पथनाट्य सादरीकरण करण्यात आले.

इंडियन मेडिकल असोशियन यांच्या संयुक्त विद्यमाने आपत्कालीन परीस्थित हृद्य विकार अथवा पाण्य