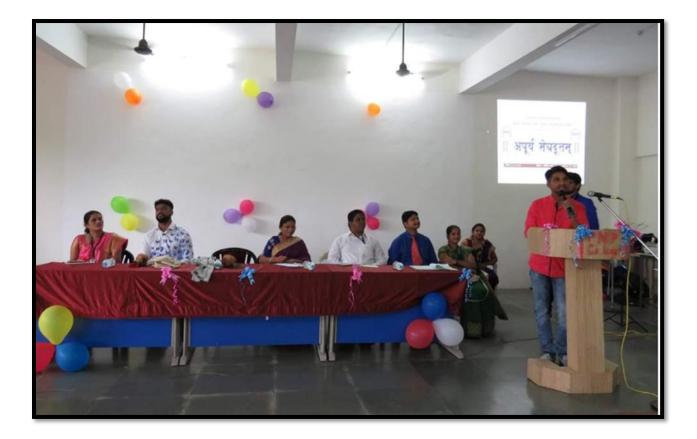

Activity Report

(Academic Year 2017-2018)

| Name of Activity                 | Maharashtra Day Celebration                                                                                                                                                                        |
|----------------------------------|----------------------------------------------------------------------------------------------------------------------------------------------------------------------------------------------------|
| Name of organizing Department :  | Cultural Committee                                                                                                                                                                                 |
| Organized in collaboration with: |                                                                                                                                                                                                    |
| Name of Resource person(s):      | Hon. Prin.Sanjeevani Naik.                                                                                                                                                                         |
| Date:                            | 01/05/2018                                                                                                                                                                                         |
| Venue:                           | College Campus                                                                                                                                                                                     |
| Number of beneficiaries:         | 52                                                                                                                                                                                                 |
| Aim(s):                          | To raise awareness about the role of<br>teachers in playing quality education at<br>all levels and to improve the situations of<br>teachers in the world                                           |
| Outcomes:                        | <ul> <li>To aware the teachers about their<br/>duties &amp; responsibilities.</li> <li>Teachers Day celebration also<br/>inspires the young generation to<br/>make the country educated</li> </ul> |