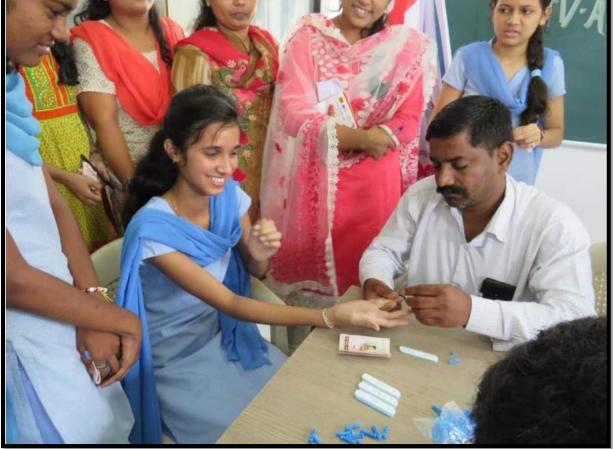

|
| Date:                            | 16 <sup>th</sup> Aug 2018                                                                                        |
| Venue:                           | College Campus                                                                                                   |
| Number of beneficiaries:         | 87                                                                                                               |
| Aim(s):                          | To raise awareness about HIV AIDS among students.                                                                |
| Outcomes:                        | Students gets information about<br>prevention and control measures to be<br>taken in case of HIV AIDS infection. |

Palai

64

**VC PRINCIPAL** 











### Prabhakar Patil Education Society's Arts, Commerce, and Science College

### Veshvi – Alibag

## **Activity Report**

### (Academic Year 2019-2020)

प्रभाकर पाटील एजुकेशन सोसायटीचे कला, बाणिज्य व विज्ञान महाविद्यालय वेश्वी अलिबाग रेड रिबन क्लब अहवाल

#### सन २०१९ - २०२०

जिल्हा सामान्य रुग्णालय अलिवाग व राष्ट्रीय सेवा योजना विभाग यांच्या संयुक्त विद्यमाने महाविद्यालयांमध्ये " रेड रिबन क्लबची " स्थापना करण्यात आली. आरोग्यविषयक जनजागृती होण्याच्या उद्देशाने रेड रिबन क्लब अंतर्गत महाविद्यालयांमध्ये विविध कार्यक्रमांचे आयोजन करण्यात आले, " नेत्रदान हेच श्रेष्ठदान " या उक्तीचा अवलंब करत महाविद्यालयांमध्ये लायन्स क्लब अलिबाग यांच्या संयुक्त विद्यमाने नेत्रदान जनजागृती कार्यक्रमाचे आयोजन करण्यात आले तसेच विद्यार्थ्यांची नेव्रतपासणी करण्यात आली. "रक्तदान हेच श्रेष्ठदान" याचा अवलंब करत महाव