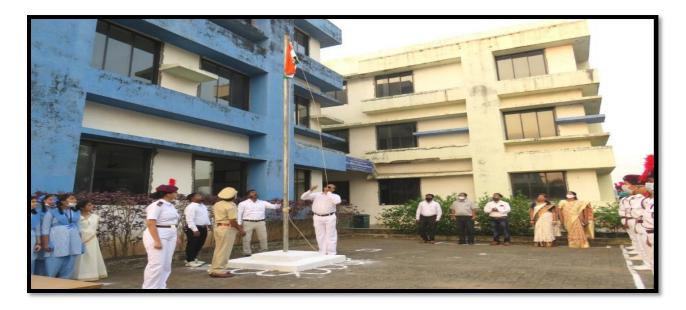

Veshvi – Alibag

P Had Edu

Raigad

CH & 50

Activity Report

(Academic Year 2020-2021)

| Name of Activity                         | Independence Day                                                                                                                                                                                                                                                                                                                                       |
|------------------------------------------|--------------------------------------------------------------------------------------------------------------------------------------------------------------------------------------------------------------------------------------------------------------------------------------------------------------------------------------------------------|
| Name of organizing Department :          | Cultural Department                                                                                                                                                                                                                                                                                                                                    |
| Organized in collaboration with:         |                                                                                                                                                                                                                                                                                                                                                        |
| Name of the President of the<br>Program: | Hon. Prin. Mr. Nilesh Magar                                                                                                                                                                                                                                                                                                                            |
| Date:                                    | 15 <sup>th</sup> Aug 2020                                                                                                                                                                                                                                                                                                                              |
| Venue:                                   | College Campus                                                                                                                                                                                                                                                                                                                                         |
| Number of beneficiaries:                 | 30                                                                                                                                                                                                                                                                                                                                                     |
| Aim(s):                                  | <ul> <li>Independence Day is significant as<br/>it commemorates the velour and<br/>spirit of the freedom fighters who<br/>fought for the independence of the<br/>nation from British rule.</li> </ul>                                                                                                                                                  |
| Outcomes:                                | <ul> <li>All the citizens of this country need to celebrate the Independence Day to show our solidarity towards the nation.</li> <li>It will also display the respect we have to the freedom fighters who gave their lives for Independence.</li> <li>Independence Day celebration also inspires the young generation to serve the country.</li> </ul> |
|                                          | Gen ait                                                                                                                                                                                                                                                                                                                                                |
|                                          | I/C PRINCIPAL<br>Prebhakar Patil Education So<br>Arts, Commerce & Science C<br>Veshvi - Albag                                                                                                                                                                                                                                                          |