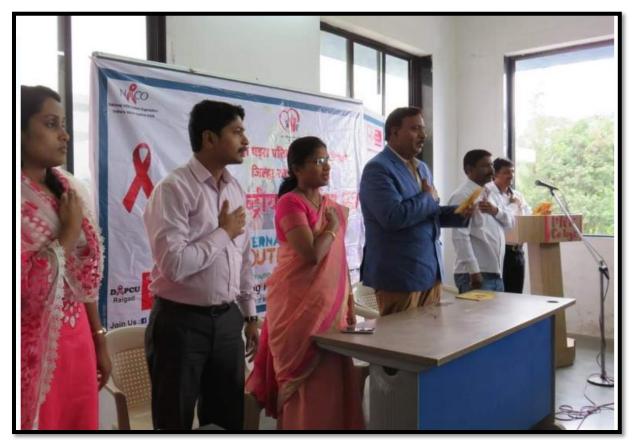

|
| Date:                            | 16 <sup>th</sup> Aug 2018                                                                                        |
| Venue:                           | College Campus                                                                                                   |
| Number of beneficiaries:         | 87                                                                                                               |
| Aim(s):                          | To raise awareness about HIV AIDS among students.                                                                |
| Outcomes:                        | Students gets information about<br>prevention and control measures to be<br>taken in case of HIV AIDS infection. |

Palai

64

**VC PRINCIPAL** 











### Prabhakar Patil Education Society's Arts, Commerce, and Science College

### Veshvi – Alibag

## **Activity Report**

### (Academic Year 2019-2020)

प्रभाकर पाटील एजुकेशन सोसायटीचे कला, बाणिज्य व विज्ञान महाविद्यालय वेश्वी अलिबाग रेड रिबन क्लब अहवाल

#### सन २०१९ - २०२०

जिल्हा सामान्य रुग्णालय अलिवाग व राष्ट्रीय सेवा योजना विभाग यांच्या संयुक्त विद्यमाने महाविद्यालयांमध्ये " रेड रिबन क्लबची " स्थापना करण्यात आली. आरोग्यविषयक जनजागृती होण्याच्या उद्देशाने रेड रिबन क्लब अंतर्गत महाविद्यालयांमध्ये विविध कार्यक्रमांचे आयोजन करण्यात आले, " नेत्रदान हेच श्रेष्ठदान " या उक्तीचा अवलंब करत महाविद्यालयांमध्ये लायन्स क्लब अलिबाग यांच्या संयुक्त विद्यमाने नेत्रदान जनजागृती कार्यक्रमाचे आयोजन करण्यात आले तसेच विद्यार्थ्यांची नेव्रतपासणी करण्यात आली. "रक्तदान हेच श्रेष्ठदान" याचा अवलंब करत