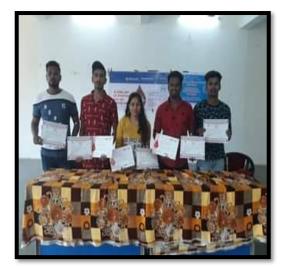

|
| Date:                            | 10 <sup>th</sup> December 2019                                                      |
| Venue:                           | PPES ACS College Veshvi-Alibag                                                      |
| Number of beneficiaries:         | 64                                                                                  |
| Aim(s):                          | Motivate staff and students to participate in blood donation camp.                  |
| Outcomes:                        | Raising awareness of the necessity of safe transfusion of blood and its components. |

SKNaik

ALC: NO

and I

UC PRINCIPAL Preblatar Patil Education Society's Peter Commerce & Science College Veshvi - Anbeg











| (Academic<br>Name of Activity    | Year 2021-2022)<br>Uecho V Tantra shikshan Maharashtra                          |
|----------------------------------|---------------------------------------------------------------------------------|
|                                  | Raiya Ayojit Mission Yuva Swasthya.<br>Women's Development Cell                 |
| same of organizing Department :  | Ness Unit, Civil Hospital Alibag.                                               |
| Organized in collaboration with: | Nos Onit, Civit Hooping (100 g                                                  |
| Name of Resource person(s):      |                                                                                 |
| Date:                            | 25° Detaber 2021